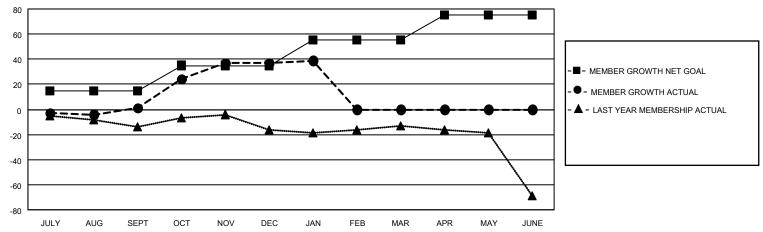

## MONTHLY MEMBERSHIP PROGRESS REPORT

LOCATION ONTARIO District A 1 Results as of: 1/31/2021

| Clubs         |               |             |               | Members               |                        |                         |                                                    |  |
|---------------|---------------|-------------|---------------|-----------------------|------------------------|-------------------------|----------------------------------------------------|--|
|               | RESULTS FOR   | R 2020-2021 |               | RESULTS FOR 2020-2021 |                        |                         |                                                    |  |
| QUARTER       | NEW CLUB GOAL | NEW CLUBS   | DROPPED CLUBS | QUARTER MEMI          | BER GROWTH NET<br>GOAL | MEMBER GROWTH<br>ACTUAL | DROPPED<br>MEMBERS ACTUAL<br>(including transfers) |  |
| JULY/AUG/SEPT | 0             | 0           | 1             | JULY/AUG/SEPT         | 15                     | 25                      | 16                                                 |  |
| OCT/NOV/DEC   | 0             | 1           | 0             | OCT/NOV/DEC           | 20                     | 64                      | 18                                                 |  |
| JAN/FEB/MAR   | 1             | 0           | 0             | JAN/FEB/MAR           | 20                     | 5                       | 2                                                  |  |
| APR/MAY/JUNE  | 2             | 0           | 0             | APR/MAY/JUNE          | 20                     | 0                       | 0                                                  |  |

## GOALS AND ACTUAL MEMBERS CUMULATIVE

| DROPPED CLUBS: 1 |    | 19 CLUBS OF 41 ADDED 1 OR MORE<br>NEW MEMBERS | GENDER DISTRIBUTION  MALE 895 (75.72%) |              |     |
|------------------|----|-----------------------------------------------|----------------------------------------|--------------|-----|
| DROPPED MEMBERS  |    |                                               | FEMALE                                 | 287 (24.28%) |     |
| DECEASED         | 10 | CLICK HERE FOR CUMULATIVE                     | TOTAL FAMILY UNIT MEMBERS              |              | 191 |
| CLUB CANCELLED   | 0  | MEMBERSHIP DATA                               |                                        |              | 06  |
| OTHER 26         |    |                                               | FAMILY MEMBERS PAYING HALF DUES        |              | 96  |
| TOTAL            | 36 |                                               | DOLO                                   |              |     |