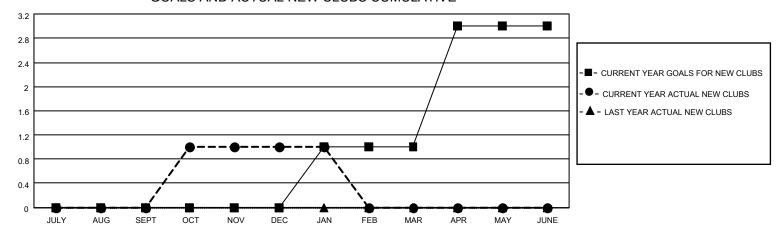

## MONTHLY MEMBERSHIP PROGRESS REPORT

LOCATION ONTARIO District A 1 Results as of: 1/31/2021

| Clubs         |               |             |               | Members               |                        |                         |                                                    |  |
|---------------|---------------|-------------|---------------|-----------------------|------------------------|-------------------------|----------------------------------------------------|--|
|               | RESULTS FOR   | R 2020-2021 |               | RESULTS FOR 2020-2021 |                        |                         |                                                    |  |
| QUARTER       | NEW CLUB GOAL | NEW CLUBS   | DROPPED CLUBS | QUARTER MEMI          | BER GROWTH NET<br>GOAL | MEMBER GROWTH<br>ACTUAL | DROPPED<br>MEMBERS ACTUAL<br>(including transfers) |  |
| JULY/AUG/SEPT | 0             | 0           | 1             | JULY/AUG/SEPT         | 15                     | 25                      | 16                                                 |  |
| OCT/NOV/DEC   | 0             | 1           | 0             | OCT/NOV/DEC           | 20                     | 64                      | 18                                                 |  |
| JAN/FEB/MAR   | 1             | 0           | 0             | JAN/FEB/MAR           | 20                     | 5                       | 2                                                  |  |
| APR/MAY/JUNE  | 2             | 0           | 0             | APR/MAY/JUNE          | 20                     | 0                       | 0                                                  |  |

## GOALS AND ACTUAL NEW CLUBS CUMULATIVE